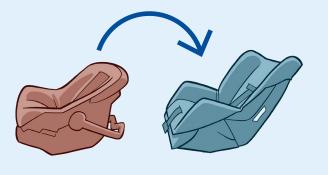

#### CAR SEATS

→ Once your baby outgrows a bucket seat, they will require a large sized rear facing seat.