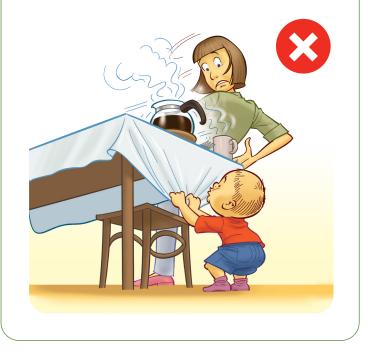

## 🛕 HOME SAFETY

- $\rightarrow$  Lower the crib to its lowest level.
- → **Never place** hot liquids within reach of children.
- → Be aware of anything hanging off of counters or tables such as table cloths or electrical cords.
- → Anchor furniture such as bookshelves, wall units and televisions to the wall.
- → Small button batteries and small magnets pose serious hazard. If your child has swallowed either of these, go to a pediatric emergency centre **immediately**.