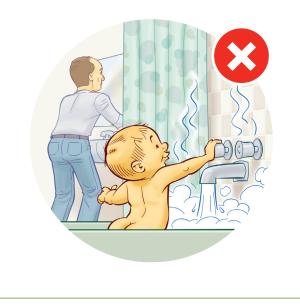

## BATH

- → **Never leave** a child unattended in the bathtub.
- → Babies in bathseats must be supervised at all times.